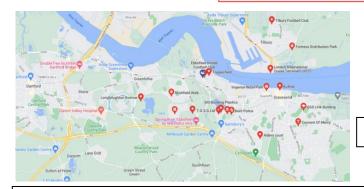

chronological | he arrangement of events or dates in   |  |  |  |
|               | the order of their occurrence.         |  |  |  |

### **Timeline**

| 1886 | Gravesend Football Club (football & rugby) founded (disbanded and reformed numerous times) |
|------|--------------------------------------------------------------------------------------------|
| 1892 | Northfleet FC founded then merged with Gravesend United                                    |
| 1903 | Northfleet United FC founded                                                               |
| 1946 | Gravesend & Northfleet FC founded (by merger of Gravesend United and Northfleet United)    |
| 2007 | changed name to Ebbsfleet United FC                                                        |

### Stadiums over time













Location of Ebbsfleet United Football Club

### Significant people























Bert Ringrose 1946/47

Jimmy Logie

Alan Crudace

1956/57 1966/67

Ken Tony Pearce Towner 1976/77 1986/87 1996/97 2006/07

Lamb

Paul